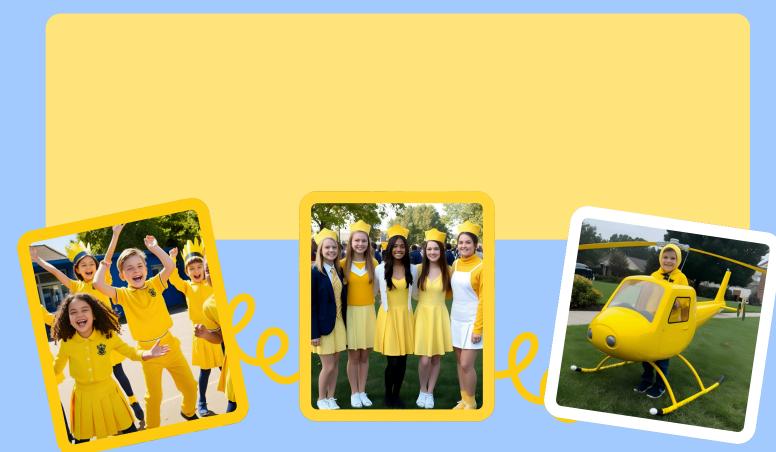

### Thank you so much for signing up to -'GO YELLOW FOR THE RESCUE HELI' this June!

This is our very first year launching this campaign and we are so excited to see ECE's and schools in Hawke's Bay 'Going Yellow' for our lifesaving service. We simply ask you to encourage your students to dress up in yellow and bring a gold coin donation to donate to our service.

# DRESSUPIDEAS

Minion – From Despicable Me

Big Bird – from Sesame Street

Pikachu – Pokémon

- SpongeBob SquarePants
  - Sunshine
    - Banana
    - Lemon
  - **Yellow Crayon** 
    - **Bumble Bee**
    - Yellow M&M
    - Emoji Face
  - **Yellow Lego Brick**